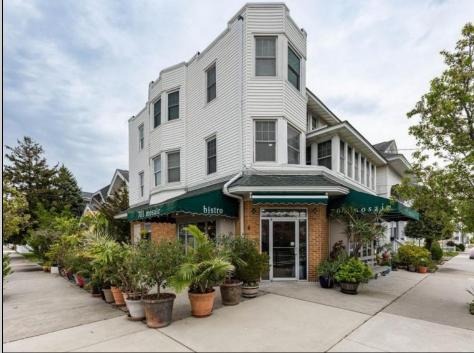

## COMMENTS

Now available a mixed use building in Ocean City/'s beautiful and historic North End. Former home to 701 Mosaic, a fifty seat restaurant with approved sidewalk seating for additional guests, this unique three story building is full of potential. Upstairs on the third floor is a three bedroom, one bath unit with interior and exterior stairs for access. The second floor is the home of the owners, some modifications were made to the floor plan, turning the three bedroom space into a one bedroom, harvesting a bedroom for use as a walk in closet, and extra cold and dry storage for the restaurant in the other bedroom. Easily return to a three bedroom by opening an old doorway, and closing the door to the \"closet\". Let\'s make your ownership dreams come true, and schedule your showing appointment today!