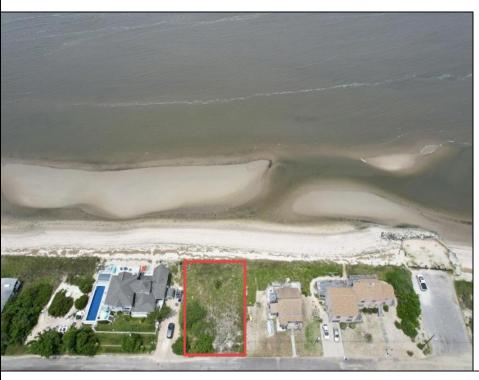

## **COMMENTS**

FRONTS THE DELAWARE BAY Opportunities for a direct bay front lot on the Delaware Bay are far and few between. You will not find a better Sunset view in all of New Jersey than what is afforded from this lot. Owners are in the process of obtaining the necessary CAFRA and other state permits necessary to build and are willing to make the sale subject to same.

PROPERTY DETAILS

Ask for Zachary French Berger Realty Inc 3160 Asbury Avenue, Ocean City Call: 609-399-0076

Email to: zcf@bergerrealty.com