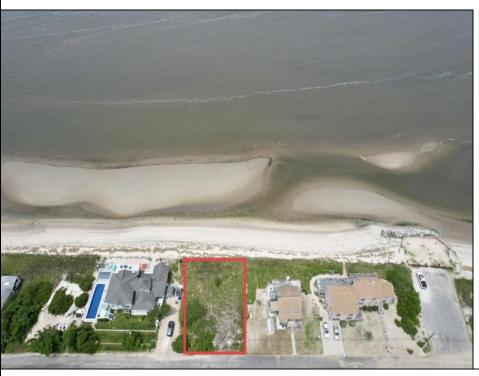

## **COMMENTS**

FRONTS THE DELAWARE BAY Opportunities for a direct bay front lot on the Delaware Bay are far and few between. You will not find a better Sunset view in all of New Jersey than what is afforded from this lot. Owners are in the process of obtaining the necessary CAFRA and other state permits necessary to build and are willing to make the sale subject to same.