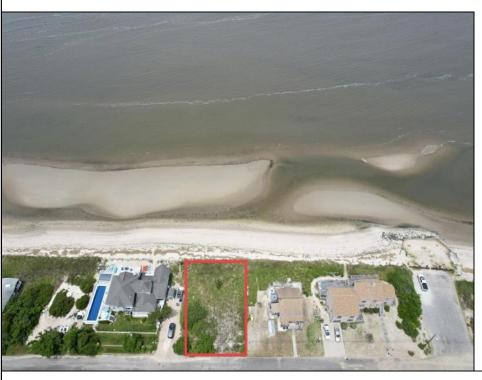

## **COMMENTS**

FRONTS THE DELAWARE BAY Opportunities for a direct bay front lot on the Delaware Bay are far and few between. You will not find a better Sunset view in all of New Jersey than what is afforded from this lot. Owners are in the process of obtaining the necessary CAFRA and other state permits necessary to build and are willing to make the sale subject to same.

PROPERTY DETAILS

Ask for Tanya Pinkerton Berger Realty Inc 3160 Asbury Avenue, Ocean City Call: 609-399-0076

Email to: tp@bergerrealty.com