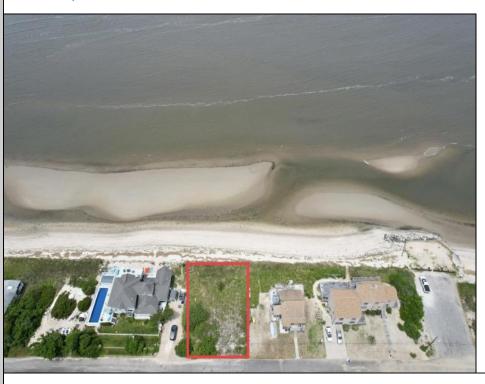

## **COMMENTS**

FRONTS THE DELAWARE BAY Opportunities for a direct bay front lot on the Delaware Bay are far and few between. You will not find a better Sunset view in all of New Jersey than what is afforded from this lot. Owners are in the process of obtaining the necessary CAFRA and other state permits necessary to build and are willing to make the sale subject to same.

## PROPERTY DETAILS

Ask for Thomas Byrne Berger Realty Inc 3160 Asbury Avenue, Ocean City Call: 609-399-0076 Email to: tfb@bergerrealty.com