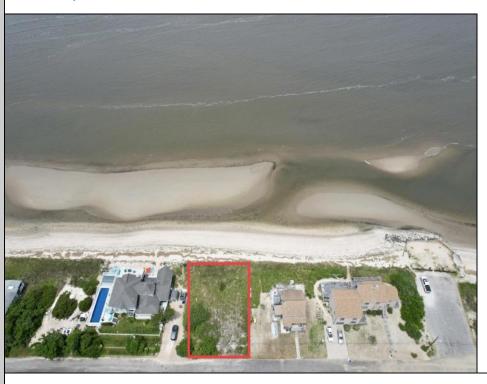

## **COMMENTS**

FRONTS THE DELAWARE BAY Opportunities for a direct bay front lot on the Delaware Bay are far and few between. You will not find a better Sunset view in all of New Jersey than what is afforded from this lot. Owners are in the process of obtaining the necessary CAFRA and other state permits necessary to build and are willing to make the sale subject to same.