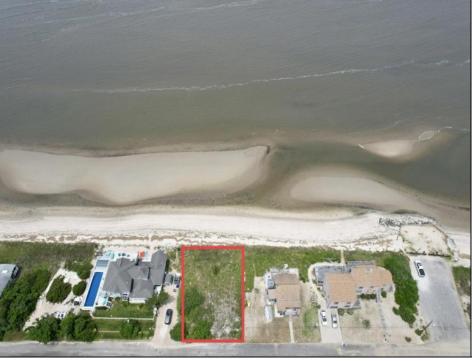

## COMMENTS

FRONTS THE DELAWARE BAY Opportunities for a direct bay front lot on the Delaware Bay are far and few between. You will not find a better Sunset view in all of New Jersey than what is afforded from this lot. Owners are in the process of obtaining the necessary CAFRA and other state permits necessary to build and are willing to make the sale subject to same.