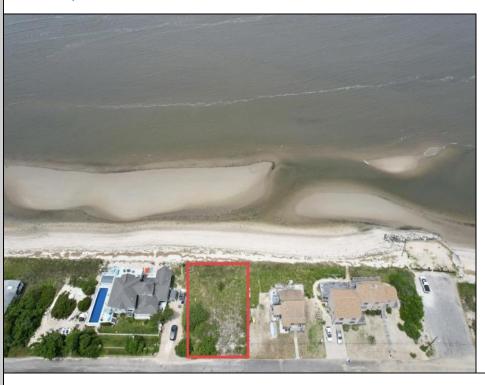

## **COMMENTS**

FRONTS THE DELAWARE BAY Opportunities for a direct bay front lot on the Delaware Bay are far and few between. You will not find a better Sunset view in all of New Jersey than what is afforded from this lot. Owners are in the process of obtaining the necessary CAFRA and other state permits necessary to build and are willing to make the sale subject to same.

## PROPERTY DETAILS

Ask for Rodman Pierce Berger Realty Inc 109 E 55th St., Ocean City Call: 609-399-4211 Email to: rpp@bergerrealty.com