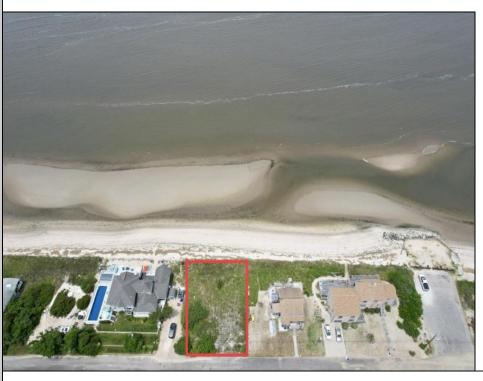

## **COMMENTS**

FRONTS THE DELAWARE BAY Opportunities for a direct bay front lot on the Delaware Bay are far and few between. You will not find a better Sunset view in all of New Jersey than what is afforded from this lot. Owners are in the process of obtaining the necessary CAFRA and other state permits necessary to build and are willing to make the sale subject to same.

PROPERTY DETAILS

Ask for Rachel Barbagello Berger Realty Inc 1330 Bay Avenue, Ocean City Call: 609-391-1330 Email to: rpb@bergerrealty.com