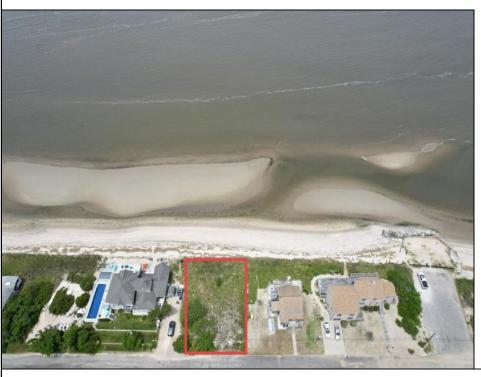

## **COMMENTS**

FRONTS THE DELAWARE BAY Opportunities for a direct bay front lot on the Delaware Bay are far and few between. You will not find a better Sunset view in all of New Jersey than what is afforded from this lot. Owners are in the process of obtaining the necessary CAFRA and other state permits necessary to build and are willing to make the sale subject to same.

PROPERTY DETAILS

Ask for Rita Gatto Berger Realty Inc 3160 Asbury Avenue, Ocean City Call: 609-399-0076

Email to: rmg@bergerrealty.com