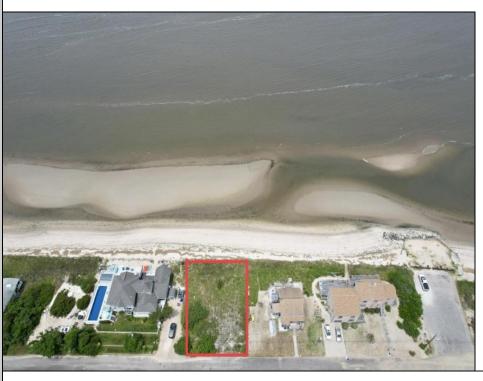

## **COMMENTS**

FRONTS THE DELAWARE BAY Opportunities for a direct bay front lot on the Delaware Bay are far and few between. You will not find a better Sunset view in all of New Jersey than what is afforded from this lot. Owners are in the process of obtaining the necessary CAFRA and other state permits necessary to build and are willing to make the sale subject to same.

## PROPERTY DETAILS

Ask for Robert Bechtel Berger Realty Inc 1330 Bay Avenue, Ocean City Call: 609-391-1330

Email to: rdb@bergerrealty.com