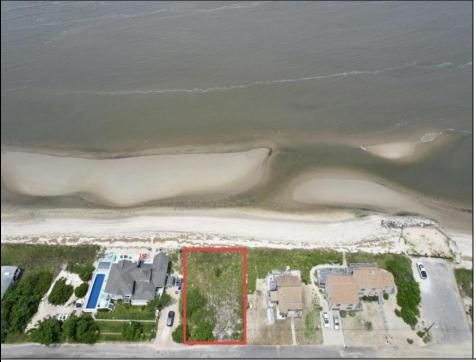

## COMMENTS

FRONTS THE DELAWARE BAY Opportunities for a direct bay front lot on the Delaware Bay are far and few between. You will not find a better Sunset view in all of New Jersey than what is afforded from this lot. Owners are in the process of obtaining the necessary CAFRA and other state permits necessary to build and are willing to make the sale subject to same.