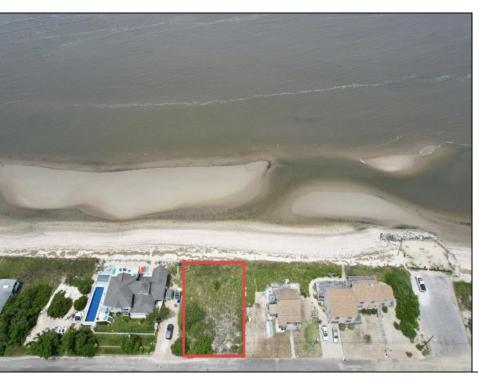

## **COMMENTS**

FRONTS THE DELAWARE BAY Opportunities for a direct bay front lot on the Delaware Bay are far and few between. You will not find a better Sunset view in all of New Jersey than what is afforded from this lot. Owners are in the process of obtaining the necessary CAFRA and other state permits necessary to build and are willing to make the sale subject to same.

PROPERTY DETAILS

Ask for Norman Hartzel Berger Realty Inc 3160 Asbury Avenue, Ocean City Call: 609-399-0076 Email to: