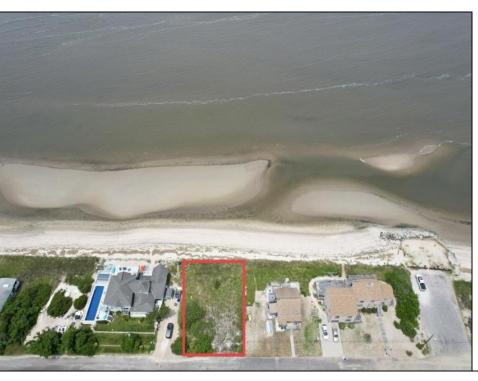

## **COMMENTS**

FRONTS THE DELAWARE BAY Opportunities for a direct bay front lot on the Delaware Bay are far and few between. You will not find a better Sunset view in all of New Jersey than what is afforded from this lot. Owners are in the process of obtaining the necessary CAFRA and other state permits necessary to build and are willing to make the sale subject to same.

PROPERTY DETAILS

Ask for Nicole Williams Berger Realty Inc 3160 Asbury Avenue, Ocean City Call: 609-399-0076

Email to: ncw@bergerrealty.com