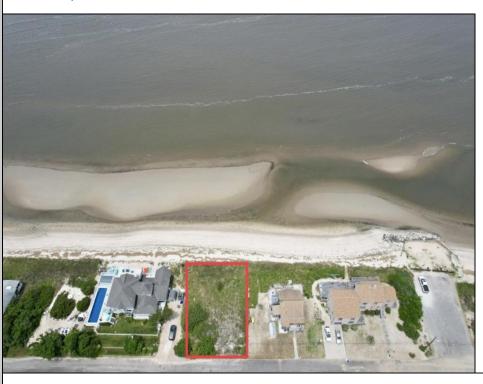

## **COMMENTS**

FRONTS THE DELAWARE BAY Opportunities for a direct bay front lot on the Delaware Bay are far and few between. You will not find a better Sunset view in all of New Jersey than what is afforded from this lot. Owners are in the process of obtaining the necessary CAFRA and other state permits necessary to build and are willing to make the sale subject to same.

PROPERTY DETAILS

Ask for Michael Devlin Berger Realty Inc 3160 Asbury Avenue, Ocean City Call: 609-399-0076 Email to: msd@bergerrealty.com