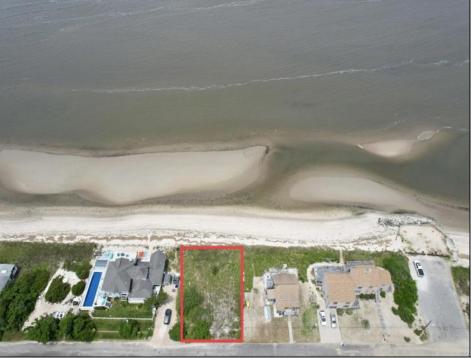

## COMMENTS

FRONTS THE DELAWARE BAY Opportunities for a direct bay front lot on the Delaware Bay are far and few between. You will not find a better Sunset view in all of New Jersey than what is afforded from this lot. Owners are in the process of obtaining the necessary CAFRA and other state permits necessary to build and are willing to make the sale subject to same.