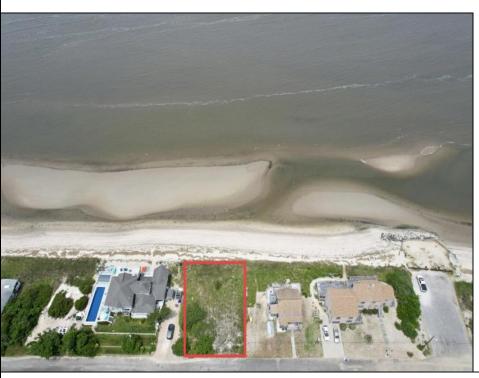

## **COMMENTS**

FRONTS THE DELAWARE BAY Opportunities for a direct bay front lot on the Delaware Bay are far and few between. You will not find a better Sunset view in all of New Jersey than what is afforded from this lot. Owners are in the process of obtaining the necessary CAFRA and other state permits necessary to build and are willing to make the sale subject to same.

PROPERTY DETAILS

Ask for Margaret M. Kurz
Berger Realty Inc
1330 Bay Avenue, Ocean City
Call: 609-391-1330
Email to: mmk@bergerrealty.com