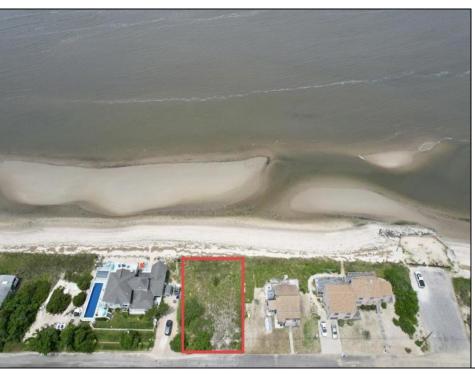

## **COMMENTS**

FRONTS THE DELAWARE BAY Opportunities for a direct bay front lot on the Delaware Bay are far and few between. You will not find a better Sunset view in all of New Jersey than what is afforded from this lot. Owners are in the process of obtaining the necessary CAFRA and other state permits necessary to build and are willing to make the sale subject to same.