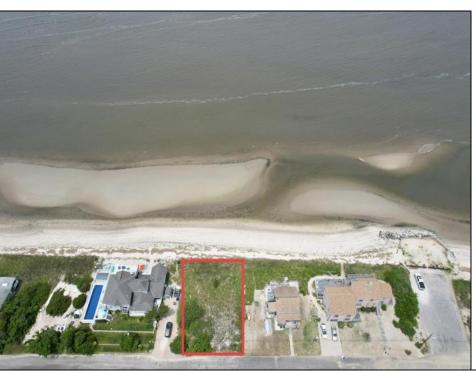

## **COMMENTS**

FRONTS THE DELAWARE BAY Opportunities for a direct bay front lot on the Delaware Bay are far and few between. You will not find a better Sunset view in all of New Jersey than what is afforded from this lot. Owners are in the process of obtaining the necessary CAFRA and other state permits necessary to build and are willing to make the sale subject to same.

PROPERTY DETAILS

Ask for Patrick McKenna
Berger Realty Inc
109 E 55th St., Ocean City
Call: 609-399-4211
Email to: mck@bergerrealty.com