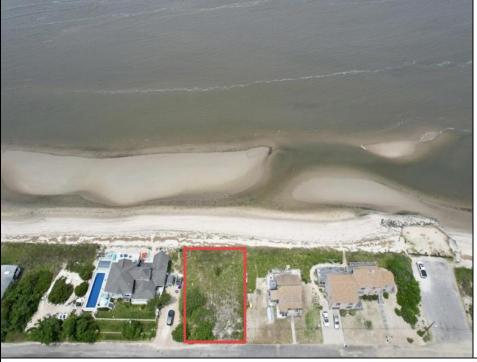

## COMMENTS

FRONTS THE DELAWARE BAY Opportunities for a direct bay front lot on the Delaware Bay are far and few between. You will not find a better Sunset view in all of New Jersey than what is afforded from this lot. Owners are in the process of obtaining the necessary CAFRA and other state permits necessary to build and are willing to make the sale subject to same. **PROPERTY DETAILS** 