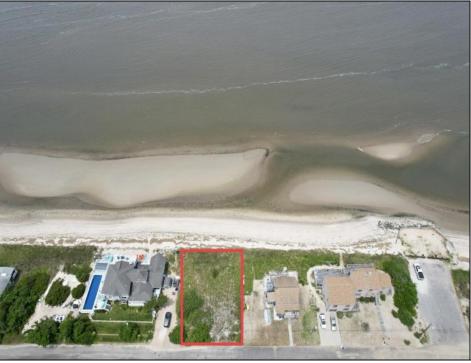

## COMMENTS

FRONTS THE DELAWARE BAY Opportunities for a direct bay front lot on the Delaware Bay are far and few between. You will not find a better Sunset view in all of New Jersey than what is afforded from this lot. Owners are in the process of obtaining the necessary CAFRA and other state permits necessary to build and are willing to make the sale subject to same.