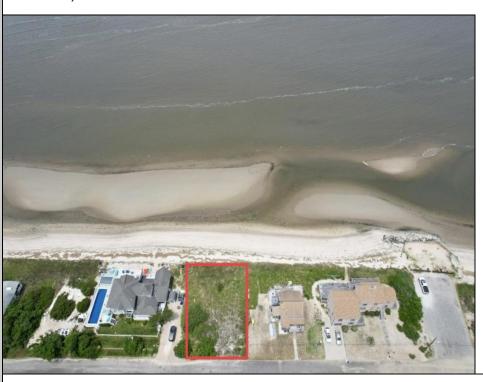

## **COMMENTS**

FRONTS THE DELAWARE BAY Opportunities for a direct bay front lot on the Delaware Bay are far and few between. You will not find a better Sunset view in all of New Jersey than what is afforded from this lot. Owners are in the process of obtaining the necessary CAFRA and other state permits necessary to build and are willing to make the sale subject to same.

PROPERTY DETAILS

Ask for Laryn Crisci Berger Realty Inc 1670 Boardwalk, Ocean City Call: 609-391-0500 Email to: Irc@bergerrealty.com