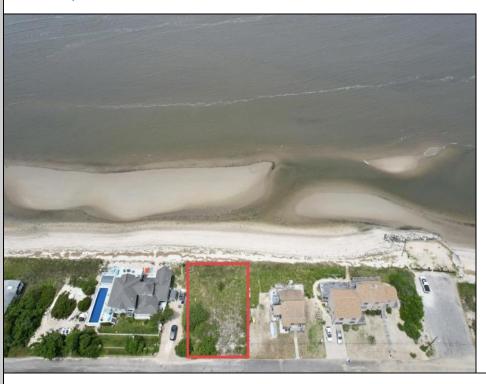

## **COMMENTS**

FRONTS THE DELAWARE BAY Opportunities for a direct bay front lot on the Delaware Bay are far and few between. You will not find a better Sunset view in all of New Jersey than what is afforded from this lot. Owners are in the process of obtaining the necessary CAFRA and other state permits necessary to build and are willing to make the sale subject to same.

PROPERTY DETAILS

Ask for Lauren Greiner Berger Realty Inc 3160 Asbury Avenue, Ocean City Call: 609-399-0076

Email to: Img@bergerrealty.com