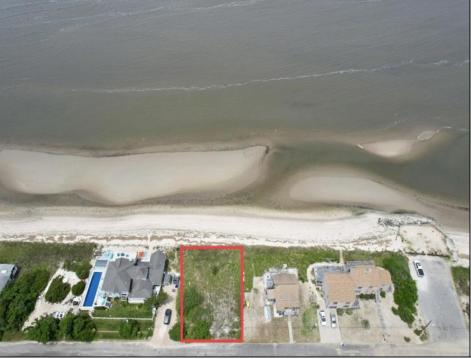

## COMMENTS

FRONTS THE DELAWARE BAY Opportunities for a direct bay front lot on the Delaware Bay are far and few between. You will not find a better Sunset view in all of New Jersey than what is afforded from this lot. Owners are in the process of obtaining the necessary CAFRA and other state permits necessary to build and are willing to make the sale subject to same.