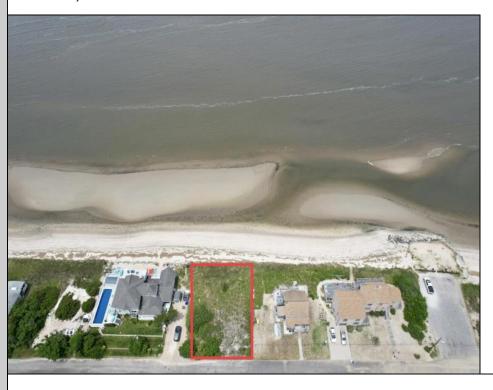

## **COMMENTS**

FRONTS THE DELAWARE BAY Opportunities for a direct bay front lot on the Delaware Bay are far and few between. You will not find a better Sunset view in all of New Jersey than what is afforded from this lot. Owners are in the process of obtaining the necessary CAFRA and other state permits necessary to build and are willing to make the sale subject to same.

## PROPERTY DETAILS

Ask for John Clarke Berger Realty Inc 3160 Asbury Avenue, Ocean City Call: 609-399-0076 Email to: jwc@bergerrealty.com