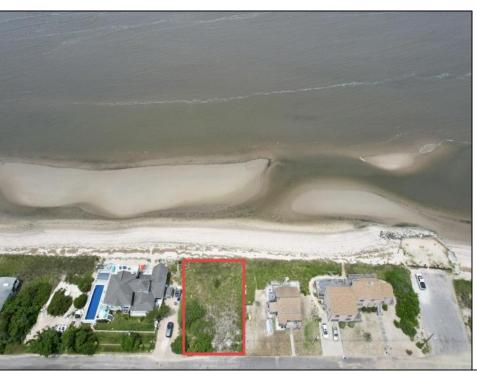

## **COMMENTS**

FRONTS THE DELAWARE BAY Opportunities for a direct bay front lot on the Delaware Bay are far and few between. You will not find a better Sunset view in all of New Jersey than what is afforded from this lot. Owners are in the process of obtaining the necessary CAFRA and other state permits necessary to build and are willing to make the sale subject to same.