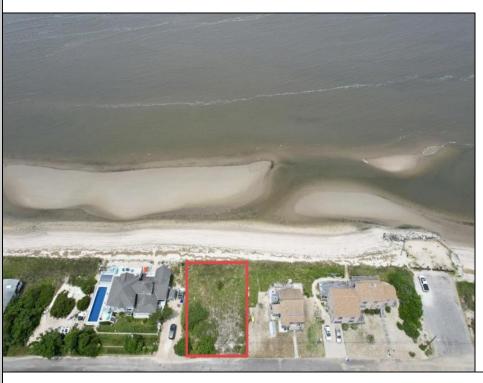

## **COMMENTS**

FRONTS THE DELAWARE BAY Opportunities for a direct bay front lot on the Delaware Bay are far and few between. You will not find a better Sunset view in all of New Jersey than what is afforded from this lot. Owners are in the process of obtaining the necessary CAFRA and other state permits necessary to build and are willing to make the sale subject to same.

PROPERTY DETAILS

Ask for Joan S. Spencer Berger Realty Inc 1330 Bay Avenue, Ocean City Call: 609-391-1330 Email to: jss@bergerrealty.com