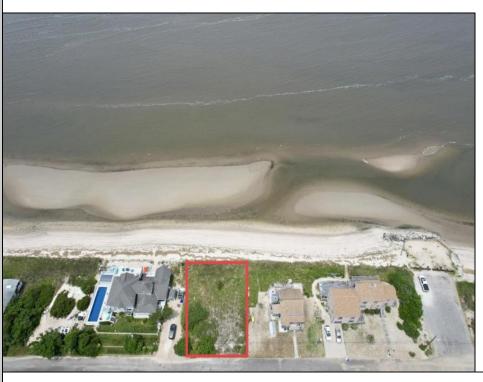

## **COMMENTS**

FRONTS THE DELAWARE BAY Opportunities for a direct bay front lot on the Delaware Bay are far and few between. You will not find a better Sunset view in all of New Jersey than what is afforded from this lot. Owners are in the process of obtaining the necessary CAFRA and other state permits necessary to build and are willing to make the sale subject to same.

PROPERTY DETAILS

Ask for Jeff Haas Berger Realty Inc 109 E 55th St., Ocean City Call: 609-399-4211 Email to: jsh@bergerrealty.com