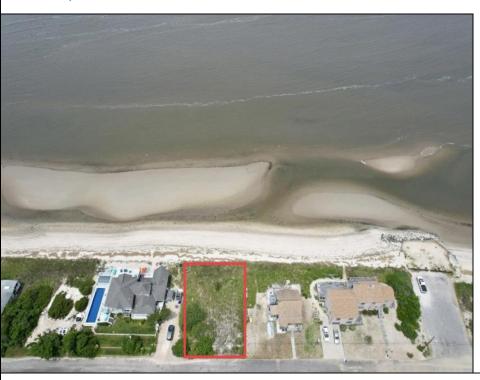

## **COMMENTS**

FRONTS THE DELAWARE BAY Opportunities for a direct bay front lot on the Delaware Bay are far and few between. You will not find a better Sunset view in all of New Jersey than what is afforded from this lot. Owners are in the process of obtaining the necessary CAFRA and other state permits necessary to build and are willing to make the sale subject to same.

## PROPERTY DETAILS

Ask for James P. Monroe Berger Realty Inc 109 E 55th St., Ocean City Call: 609-399-4211 Email to: jmp@bergerrealty.com