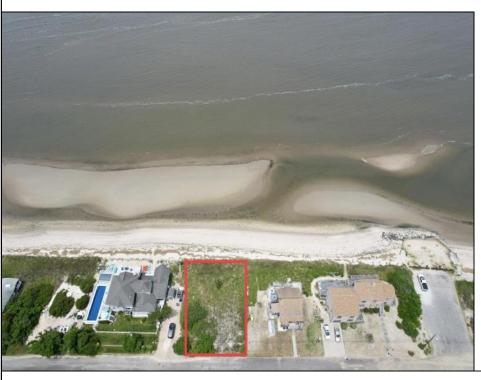

## **COMMENTS**

FRONTS THE DELAWARE BAY Opportunities for a direct bay front lot on the Delaware Bay are far and few between. You will not find a better Sunset view in all of New Jersey than what is afforded from this lot. Owners are in the process of obtaining the necessary CAFRA and other state permits necessary to build and are willing to make the sale subject to same.

PROPERTY DETAILS

Ask for Joyce McMahon Berger Realty Inc 3160 Asbury Avenue, Ocean City Call: 609-399-0076