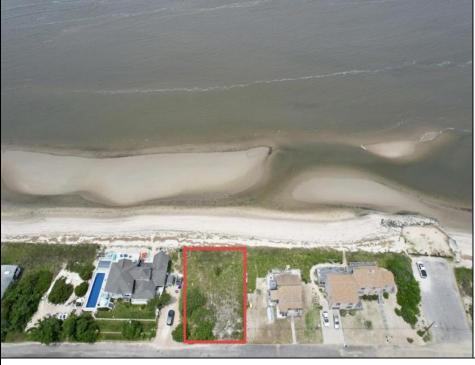

## COMMENTS

FRONTS THE DELAWARE BAY Opportunities for a direct bay front lot on the Delaware Bay are far and few between. You will not find a better Sunset view in all of New Jersey than what is afforded from this lot. Owners are in the process of obtaining the necessary CAFRA and other state permits necessary to build and are willing to make the sale subject to same.

## PROPERTY DETAILS