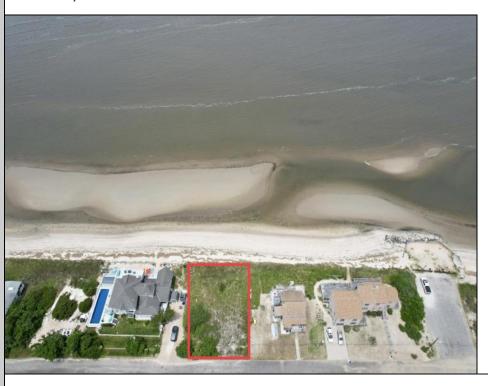

## **COMMENTS**

FRONTS THE DELAWARE BAY Opportunities for a direct bay front lot on the Delaware Bay are far and few between. You will not find a better Sunset view in all of New Jersey than what is afforded from this lot. Owners are in the process of obtaining the necessary CAFRA and other state permits necessary to build and are willing to make the sale subject to same.

PROPERTY DETAILS

Ask for John Sweeney Berger Realty Inc 3160 Asbury Avenue, Ocean City Call: 609-399-0076 Email to: jjs@bergerrealty.com