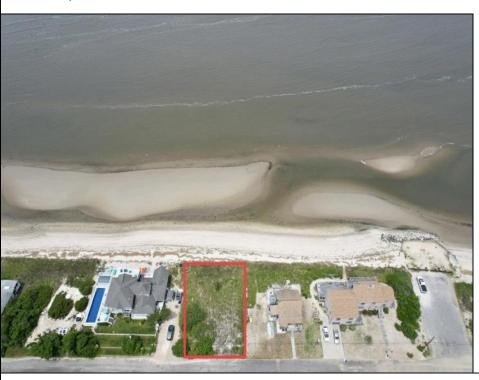

## **COMMENTS**

FRONTS THE DELAWARE BAY Opportunities for a direct bay front lot on the Delaware Bay are far and few between. You will not find a better Sunset view in all of New Jersey than what is afforded from this lot. Owners are in the process of obtaining the necessary CAFRA and other state permits necessary to build and are willing to make the sale subject to same.

PROPERTY DETAILS

Ask for John McElhiney
Berger Realty Inc
1330 Bay Avenue, Ocean City
Call: 609-391-1330
Email to: jjm@bergerrealty.com