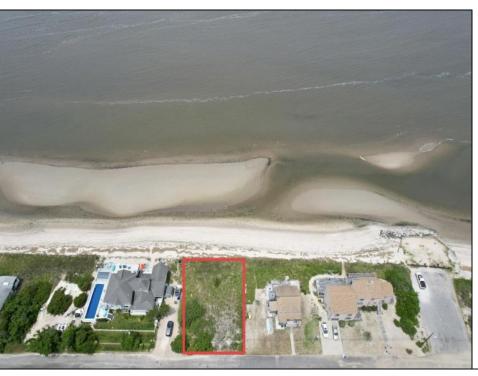

## **COMMENTS**

FRONTS THE DELAWARE BAY Opportunities for a direct bay front lot on the Delaware Bay are far and few between. You will not find a better Sunset view in all of New Jersey than what is afforded from this lot. Owners are in the process of obtaining the necessary CAFRA and other state permits necessary to build and are willing to make the sale subject to same.

PROPERTY DETAILS

Ask for James Gray Haenn Berger Realty Inc 3160 Asbury Avenue, Ocean City Call: 609-399-0076

Email to: jgh@bergerrealty.com