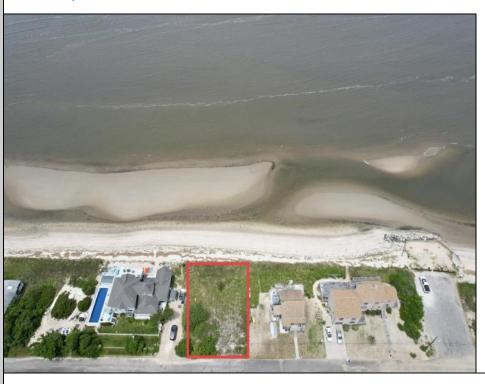

## **COMMENTS**

FRONTS THE DELAWARE BAY Opportunities for a direct bay front lot on the Delaware Bay are far and few between. You will not find a better Sunset view in all of New Jersey than what is afforded from this lot. Owners are in the process of obtaining the necessary CAFRA and other state permits necessary to build and are willing to make the sale subject to same.

PROPERTY DETAILS

Ask for Ildar Baygeldin Berger Realty Inc 109 E 55th St., Ocean City Call: 609-399-4211 Email to: ieb@bergerrealty.com