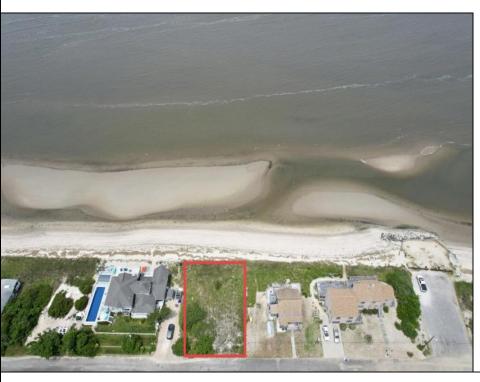

## **COMMENTS**

FRONTS THE DELAWARE BAY Opportunities for a direct bay front lot on the Delaware Bay are far and few between. You will not find a better Sunset view in all of New Jersey than what is afforded from this lot. Owners are in the process of obtaining the necessary CAFRA and other state permits necessary to build and are willing to make the sale subject to same.