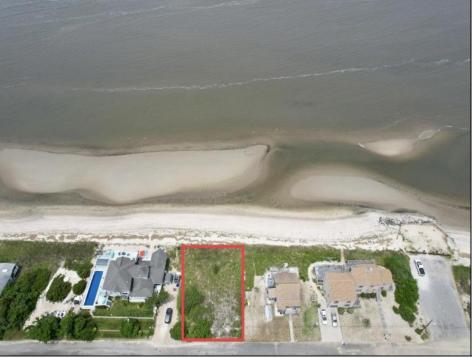

## COMMENTS

FRONTS THE DELAWARE BAY Opportunities for a direct bay front lot on the Delaware Bay are far and few between. You will not find a better Sunset view in all of New Jersey than what is afforded from this lot. Owners are in the process of obtaining the necessary CAFRA and other state permits necessary to build and are willing to make the sale subject to same.