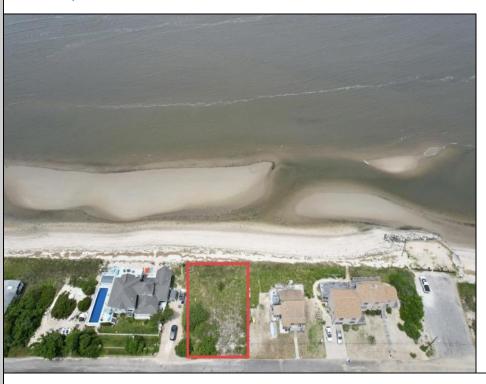

## **COMMENTS**

FRONTS THE DELAWARE BAY Opportunities for a direct bay front lot on the Delaware Bay are far and few between. You will not find a better Sunset view in all of New Jersey than what is afforded from this lot. Owners are in the process of obtaining the necessary CAFRA and other state permits necessary to build and are willing to make the sale subject to same.

PROPERTY DETAILS

Ask for George Cash Berger Realty Inc 3160 Asbury Avenue, Ocean City Call: 609-399-0076

Email to: gbc@bergerrealty.com