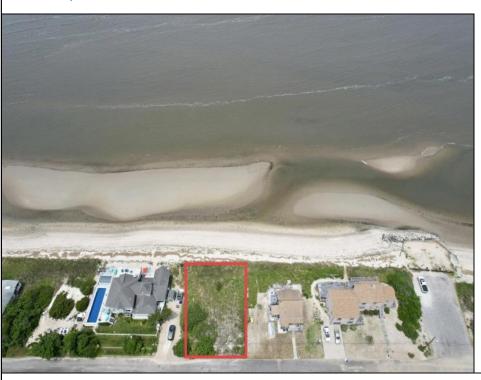

## **COMMENTS**

FRONTS THE DELAWARE BAY Opportunities for a direct bay front lot on the Delaware Bay are far and few between. You will not find a better Sunset view in all of New Jersey than what is afforded from this lot. Owners are in the process of obtaining the necessary CAFRA and other state permits necessary to build and are willing to make the sale subject to same.