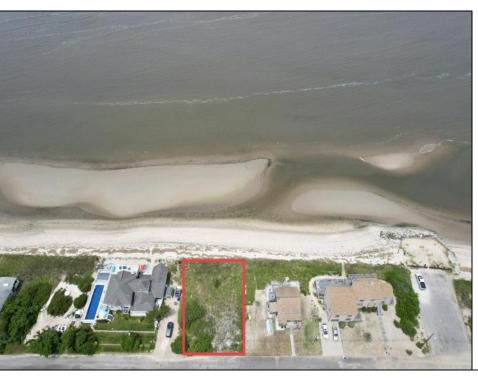

## **COMMENTS**

FRONTS THE DELAWARE BAY Opportunities for a direct bay front lot on the Delaware Bay are far and few between. You will not find a better Sunset view in all of New Jersey than what is afforded from this lot. Owners are in the process of obtaining the necessary CAFRA and other state permits necessary to build and are willing to make the sale subject to same.

PROPERTY DETAILS

Ask for Evelyn "Evie" Schweibinz Berger Realty Inc 3160 Asbury Avenue, Ocean City Call: 609-399-0076 Email to: ems@bergerrealty.com