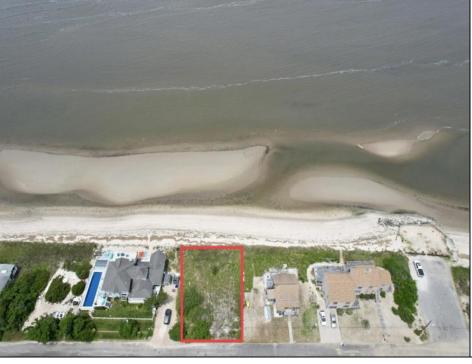

## COMMENTS

FRONTS THE DELAWARE BAY Opportunities for a direct bay front lot on the Delaware Bay are far and few between. You will not find a better Sunset view in all of New Jersey than what is afforded from this lot. Owners are in the process of obtaining the necessary CAFRA and other state permits necessary to build and are willing to make the sale subject to same.

## PROPERTY DETAILS