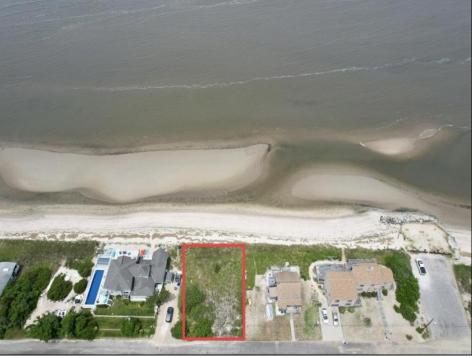

## COMMENTS

FRONTS THE DELAWARE BAY Opportunities for a direct bay front lot on the Delaware Bay are far and few between. You will not find a better Sunset view in all of New Jersey than what is afforded from this lot. Owners are in the process of obtaining the necessary CAFRA and other state permits necessary to build and are willing to make the sale subject to same.