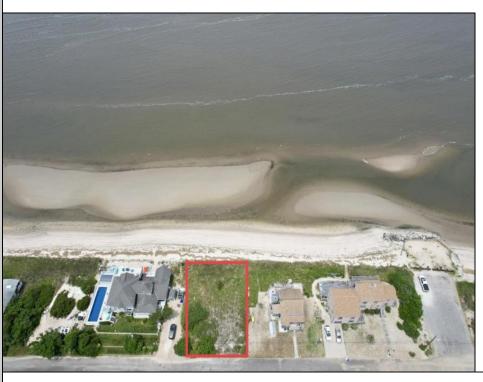

## **COMMENTS**

FRONTS THE DELAWARE BAY Opportunities for a direct bay front lot on the Delaware Bay are far and few between. You will not find a better Sunset view in all of New Jersey than what is afforded from this lot. Owners are in the process of obtaining the necessary CAFRA and other state permits necessary to build and are willing to make the sale subject to same.

## PROPERTY DETAILS

Ask for Dylan Perry Berger Realty Inc 1670 Boardwalk, Ocean City Call: 609-391-0500 Email to: dcp@bergerrealty.com