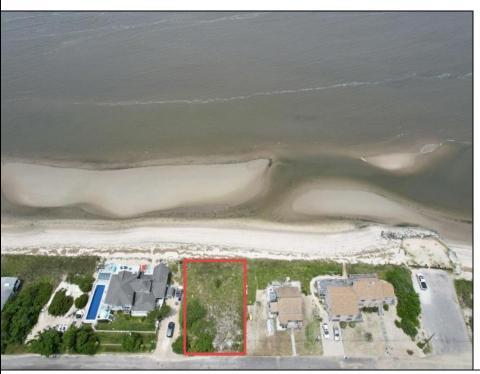

## **COMMENTS**

FRONTS THE DELAWARE BAY Opportunities for a direct bay front lot on the Delaware Bay are far and few between. You will not find a better Sunset view in all of New Jersey than what is afforded from this lot. Owners are in the process of obtaining the necessary CAFRA and other state permits necessary to build and are willing to make the sale subject to same.