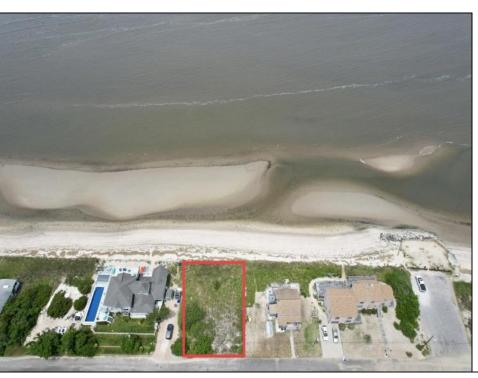

## **COMMENTS**

FRONTS THE DELAWARE BAY Opportunities for a direct bay front lot on the Delaware Bay are far and few between. You will not find a better Sunset view in all of New Jersey than what is afforded from this lot. Owners are in the process of obtaining the necessary CAFRA and other state permits necessary to build and are willing to make the sale subject to same.

PROPERTY DETAILS

Ask for Carole Aust Berger Realty Inc 109 E 55th St., Ocean City Call: 609-399-4211 Email to: cra@bergerrealty.com