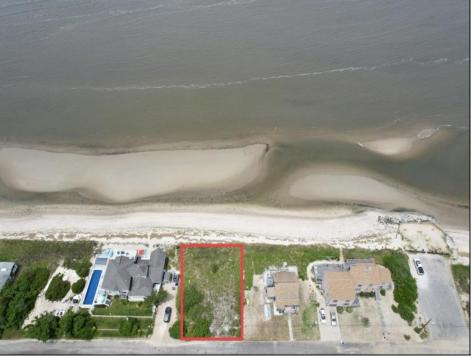

## COMMENTS

FRONTS THE DELAWARE BAY Opportunities for a direct bay front lot on the Delaware Bay are far and few between. You will not find a better Sunset view in all of New Jersey than what is afforded from this lot. Owners are in the process of obtaining the necessary CAFRA and other state permits necessary to build and are willing to make the sale subject to same.

## PROPERTY DETAILS

Ask for Cory Raab Berger Realty Inc 3160 Asbury Avenue, Ocean City Call: 609-399-0076 Email to: cmr@bergerrealty.com