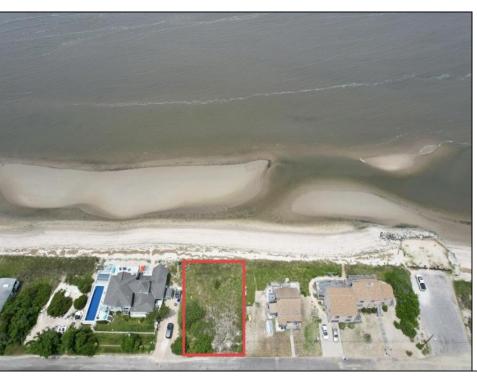

## **COMMENTS**

FRONTS THE DELAWARE BAY Opportunities for a direct bay front lot on the Delaware Bay are far and few between. You will not find a better Sunset view in all of New Jersey than what is afforded from this lot. Owners are in the process of obtaining the necessary CAFRA and other state permits necessary to build and are willing to make the sale subject to same.

PROPERTY DETAILS

Ask for Christopher Malinowski Berger Realty Inc 1670 Boardwalk, Ocean City Call: 609-391-0500 Email to: cma@bergerrealty.com