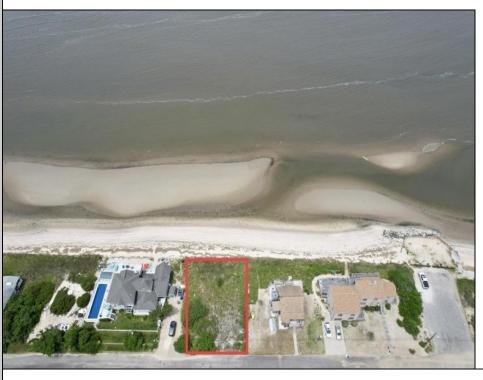

## **COMMENTS**

FRONTS THE DELAWARE BAY Opportunities for a direct bay front lot on the Delaware Bay are far and few between. You will not find a better Sunset view in all of New Jersey than what is afforded from this lot. Owners are in the process of obtaining the necessary CAFRA and other state permits necessary to build and are willing to make the sale subject to same.

PROPERTY DETAILS

Ask for Carole Lelli Berger Realty Inc 109 E 55th St., Ocean City Call: 609-399-4211 Email to: cll@bergerrealty.com