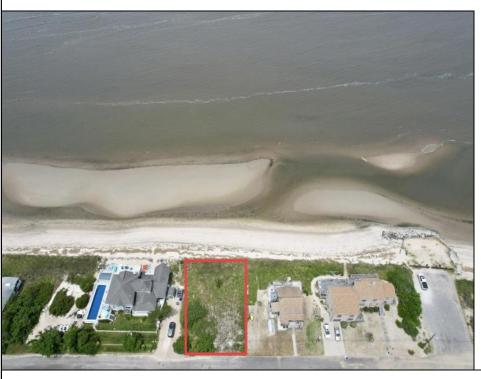

## **COMMENTS**

FRONTS THE DELAWARE BAY Opportunities for a direct bay front lot on the Delaware Bay are far and few between. You will not find a better Sunset view in all of New Jersey than what is afforded from this lot. Owners are in the process of obtaining the necessary CAFRA and other state permits necessary to build and are willing to make the sale subject to same.

PROPERTY DETAILS

Ask for Carol Cawley Berger Realty Inc 1330 Bay Avenue, Ocean City Call: 609-391-1330

Email to: clc@bergerrealty.com