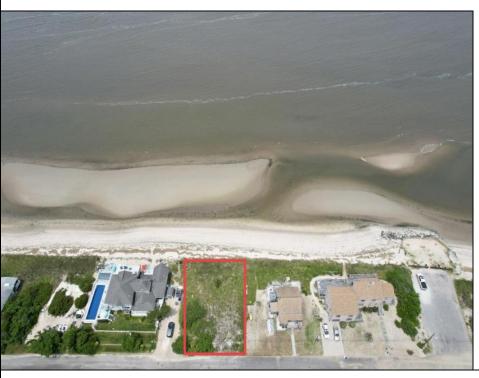

## **COMMENTS**

FRONTS THE DELAWARE BAY Opportunities for a direct bay front lot on the Delaware Bay are far and few between. You will not find a better Sunset view in all of New Jersey than what is afforded from this lot. Owners are in the process of obtaining the necessary CAFRA and other state permits necessary to build and are willing to make the sale subject to same.